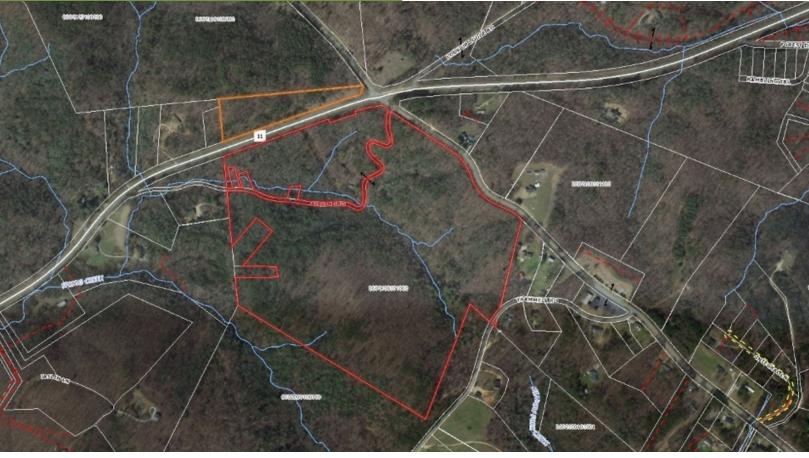

## **72.6**± Acres

71 Airline Road Travelers Rest, SC 29690

### Chinquapin Road Mountain Tract

- Approx 72.6± acres of timberland in Greenville County
- List Price: \$580,895
- Tax Map #'s 0662100101000
- Property Name : Chinquapin Road Mountain Estate
- Location: Travelers Rest, SC
- Access: State HWY 11 & Multiple Paved Roads
- Approximately Four Thousand Feet (4,000 FT) of Paved Road Frontage
- 2,480 +/- feet of mountain streams
- Frontage on SC Scenic HWY 11
- Views Include: Long Rang Mountain Views as well as Creeks & Streams

#### PROPERTY DESCRIPTION

Settled at the base of the Appalachian Mountains this 72 Acre property is prime for those who love the cooler temperatures, fall colors, & access to the outdoors. With multiple golf venues within minutes, this property could be a family mountain legacy property or future custom home development. With the hill top high point at 1,300 the property has diverse landscape with mountain streams intertwined between the natural growth timber. The Chinquapin Road - Mountain Tract offers solitude and convenience with approximately four thousand feet (4,000 FT) of paved road frontage, including direct access off of Scenic SC HWY 11. Just 2.35 Mi to The Cliffs Mountain Park golf club, 15 minutes to Travelers Rest, & 37 Minutes to booming Downtown Greenville.