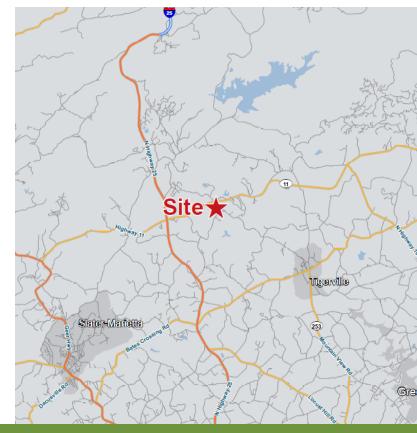

### Chinquapin Road Mountain Tract

- Approx 72.6± acres of timberland in Greenville County
- List Price: \$580,895
- Tax Map #'s 0662100101000
- Property Name : Chinquapin Road Mountain Estate
- Location: Travelers Rest, SC
- Access: State HWY 11 & Multiple Paved Roads
- Approximately Four Thousand Feet (4,000 FT) of Paved Road Frontage
- 2,480 +/- feet of mountain streams
- Frontage on SC Scenic HWY 11
- Views Include: Long Rang Mountain Views as well as Creeks & Streams

#### PROPERTY DESCRIPTION

Settled at the base of the Appalachian Mountains this 72 Acre property is prime for those who love the cooler temperatures, fall colors, & access to the outdoors. With multiple golf venues within minutes, this property could be a family mountain legacy property or future custom home development. With the hill top high point at 1,300 the property has diverse landscape with mountain streams intertwined between the natural growth timber. The Chinquapin Road - Mountain Tract offers solitude and convenience with approximately four thousand feet (4,000 FT) of paved road frontage, including direct access off of Scenic SC HWY 11. Just 2.35 Mi to The Cliffs Mountain Park golf club, 15 minutes to Travelers Rest, & 37 Minutes to booming Downtown Greenville.

#### LOCATION DESCRIPTION

Access:

State HWY 11

Multiple Paved Roads

Views:

Long Rang Mountain Views

Creeks & Streams