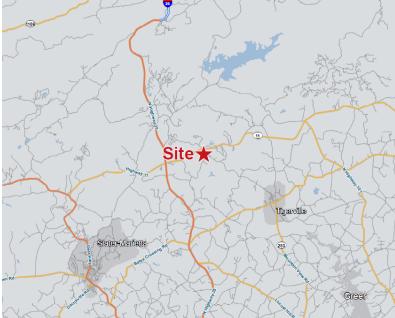

# **Property Description**

71 Airline Road Travelers Rest, SC 29690

#### PROPERTY DESCRIPTION

Settled at the base of the Appalachian Mountains this 72 Acre property is prime for those who love the cooler temperatures, fall colors, & access to the outdoors. With multiple golf venues within minutes, this property could be a family mountain legacy property or future custom home development. With the hill top high point at 1,300 the property has diverse landscape with mountain streams intertwined between the natural growth timber. The Chinquapin Road - Mountain Tract offers solitude and convenience with approximately four thousand feet (4,000 FT) of paved road frontage, including direct access off of Scenic SC HWY 11. Just 2.35 Mi to The Cliffs Mountain Park golf club, 15 minutes to Travelers Rest, & 37 Minutes to booming Downtown Greenville.

#### LOCATION DESCRIPTION

Access:

State HWY 11

Multiple Paved Roads

Views:

Long Rang Mountain Views

Creeks & Streams