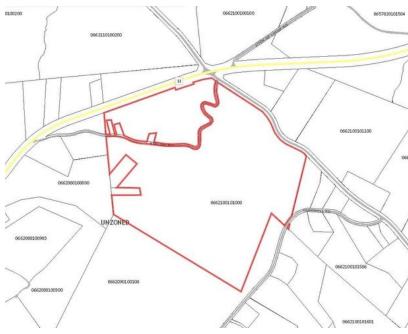

### Chinquapin Road Mountain Tract

- Approx 72.6± acres of timberland in Greenville County
- List Price: \$580,895
- Tax Map #'s 0662100101000
- Property Name : Chinquapin Road Mountain Estate
- Location: Travelers Rest, SC
- Access: State HWY 11 & Multiple Paved Roads
- Approximately Four Thousand Feet (4,000 FT) of Paved Road Frontage
- 2,480 +/- feet of mountain streams
- Frontage on SC Scenic HWY 11
- Views Include: Long Rang Mountain Views as well as Creeks & Streams

#### PROPERTY DESCRIPTION

Settled at the base of the Appalachian Mountains this 72 Acre property is prime for those who love the cooler temperatures, fall colors, & access to the outdoors. With multiple golf venues within minutes, this property could be a family mountain legacy property or future custom home development. With the hill top high point at 1,300 the property has diverse landscape with mountain streams intertwined between the natural growth timber. The Chinquapin Road - Mountain Tract offers solitude and convenience with approximately four thousand feet (4,000 FT) of paved road frontage, including direct access off of Scenic SC HWY 11. Just 2.35 Mi to The Cliffs Mountain Park golf club, 15 minutes to Travelers Rest, & 37 Minutes to booming Downtown Greenville.