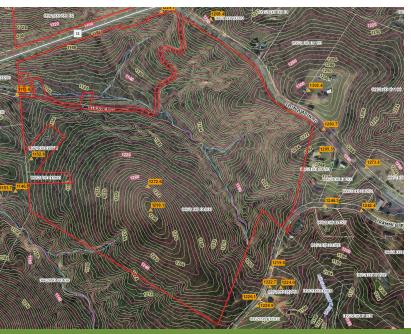

### Chinquapin Road Mountain Tract

- Approx 72.6± acres of timberland in Greenville County
- List Price: \$580,895
- Tax Map #'s 0662100101000
- Property Name : Chinquapin Road Mountain Estate
- Location: Travelers Rest, SC
- Access: State HWY 11 & Multiple Paved Roads
- Approximately Four Thousand Feet (4,000 FT) of Paved Road Frontage
- 2,480 +/- feet of mountain streams
- Frontage on SC Scenic HWY 11
- Views Include: Long Rang Mountain Views as well as Creeks & Streams

#### PROPERTY DESCRIPTION

Settled at the base of the Appalachian Mountains this 72 Acre property is prime for those who love the cooler temperatures, fall colors, & access to the outdoors. With multiple golf venues within minutes, this property could be a family mountain legacy property or future custom home development. With the hill top high point at 1,300 the property has diverse landscape with mountain streams intertwined between the natural growth timber. The Chinquapin Road - Mountain Tract offers solitude and convenience with approximately four thousand feet (4,000 FT) of paved road frontage, including direct access off of Scenic SC HWY 11. Just 2.35 Mi to The Cliffs Mountain Park golf club, 15 minutes to Travelers Rest, & 37 Minutes to booming Downtown Greenville.